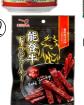

1) Japanese Craft Beer from Kanazawa (Pale Ale) Made with homegrown six-row barley from Ishikawa Japan.

- $\sim$ Snack etc. $\sim$
- \* 12 Noto beef jerky (soft type)!
- \* 13 Noto salt covered with the edible gold leaf Contains gold leaf.
- \* 14 Seasoning of kelp for toast.
- \* 15 Kelp for topping on rice.
- \* 16 Snack kelp.
- \* Appetaizers. 11 Dried shrimp.
  - (18) Dried sauid.
  - 19 Smoked shellfish.