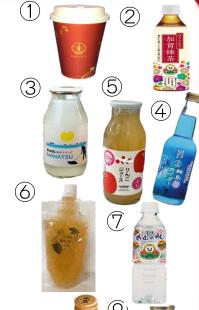

## ∼Soft drinks∼

- \* (1) Blended Coffee (HOT)
- \* 2 Kaga stem tea 500ml (COLD) This is lightly roasted, the brewed tea is sweet and mild.
- \* 3 Japanese citrus Yuzu juice with Noto salt taste MANATSUL
- \* 4 Noto salt soda (Not too salty) This drink is slightly carbonated.
- \* 5 Apple juice
- \* 6 Peach drink jelly
- \* (7) Still water from Mt.Haku 550ml